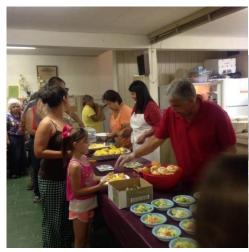

## COMMUNITY CAFÉ RURAL OUTREACH: NOURISHING BODY AND SOUL \$6,200

Our Savior's Lutheran Church LWML Caruthers, CA

For over 3 years Our Savior's Lutheran LWML has contributed and volunteered in serving rural residents with meals, groceries and God's word at the Caruthers Community Café. The Café is a place to enjoy a warm meal, take a bag of staples home and for the families to interact. Café volunteers assist with resume writing, job placement and providing necessary clothing for an interview, job, school, Sunday school and church. Following weekly dinners, families and individuals pray together, share concerns and reach out to church families for support. Pastors are available to talk with or call. New Testaments (in Spanish and English) will be provided. To continue this mission of feeding the physical body and sharing the spiritual "nourishment" of God's Word, this grant will provide funds for dinners, grocery bags and the New Testament Bibles.